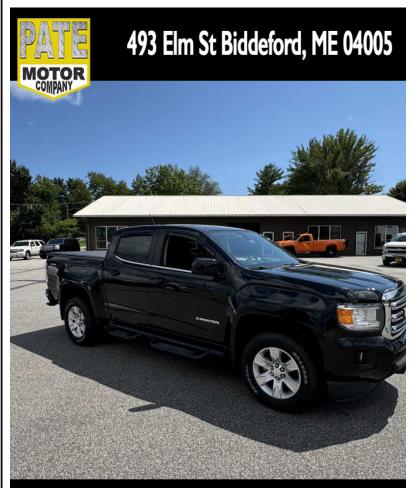

## 2018 GMC CANYON SLE CREW CAB 4WD

\$26,995

493 ELM ST BIDDEFORD ME,04005

Scan QR Code or Click Here

PateMotors.com

207-282-3232

VIN: 1GTG6CEN9J1216850 COLOR: N/A STK#: PM6850 MILEAGE: 45000 DRIVETRAIN: 4WD

TRIM: SLE CREW CAB 4WD ENGINE: 3.6L V6 DOHC 24V

CONDITION: USED MPG CITY: 17

**MPG HIGHWAY: 24** 

**DESCRIPTION/OPTIONS:** AS NEW AS THEY COME.. 1 OWNER GARAGE KEPT ..

Vehicle Anti-Theft ABS Brakes Driver Airbag Front Side Airbag